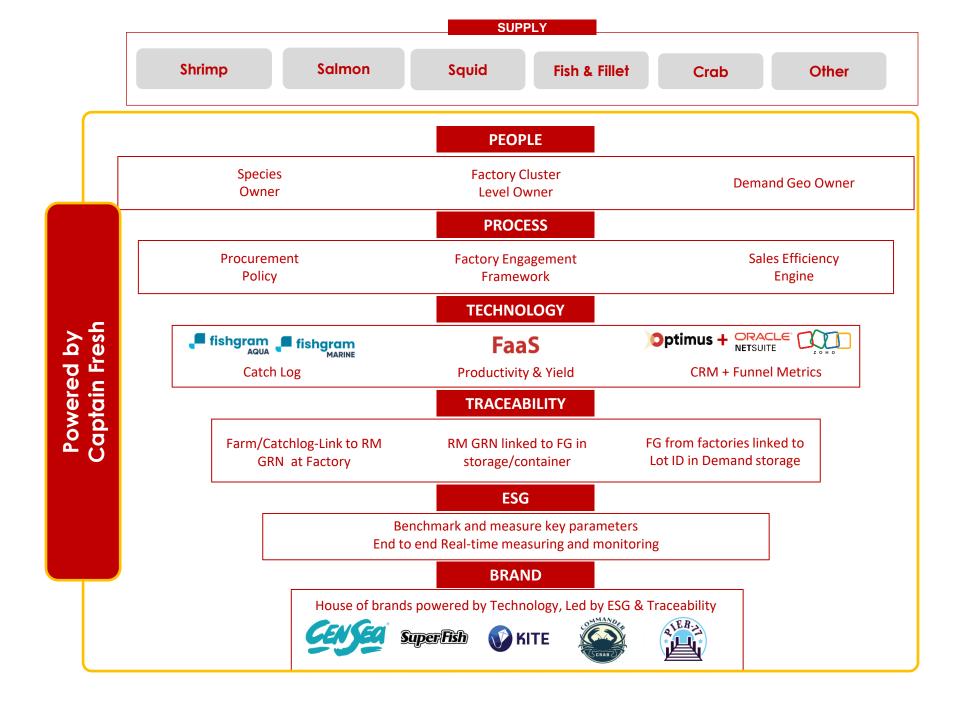

#### **To Enable this**

Create a vertically integrated sustainable seafood platform with multi-species, multi-origin capabilities.