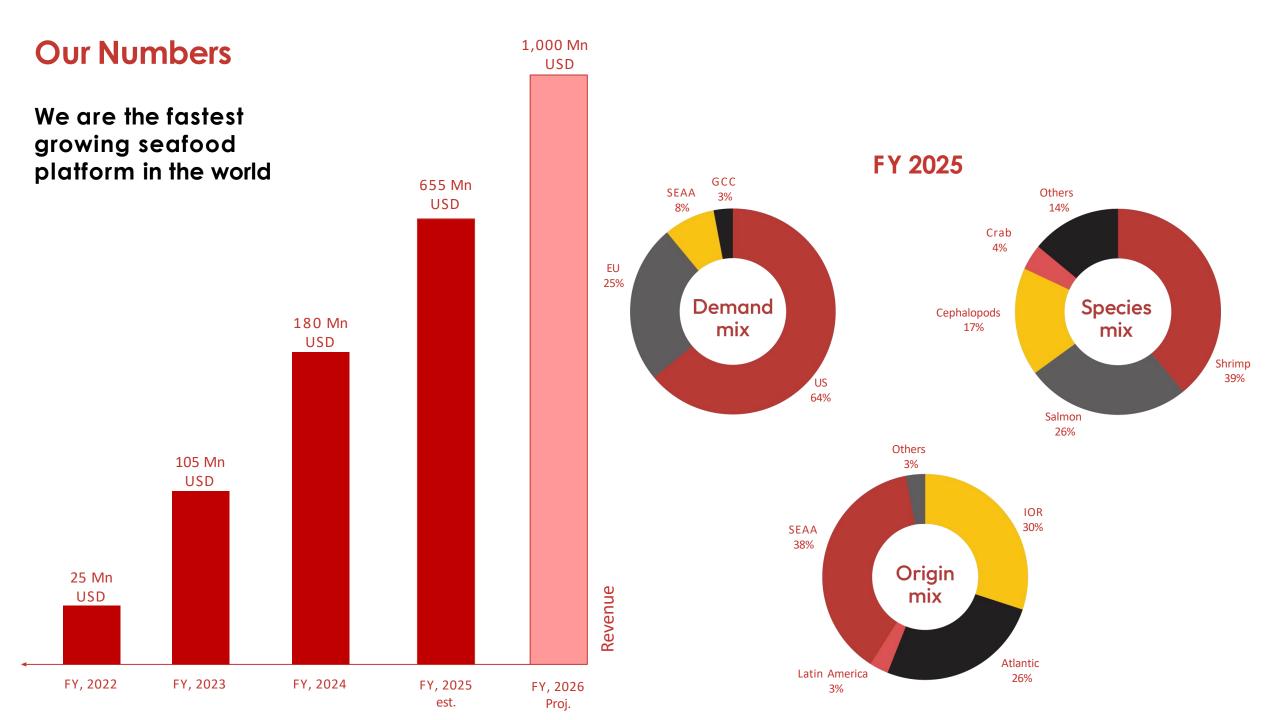

# CF Group Overview



# Who is Captain Fresh

Captain Fresh is a *Global, Multi-Species, House of Brands*, enabled by *Technology* that vertically integrates various *Multi-Geography supply chains* to provide *Differentiated, Traceable, High Quality* products for our customers.



#### **To Enable this**

Create a vertically integrated sustainable seafood platform with multi-species, multi-origin capabilities.





#### **Our Global Presence**









## **Complimentary Strengths**

propositions for buyers





### Our Backers

Supported by some of the largest financial institutions in the world on both equity and debt side





58 Bn \$



21 Bn \$







8.2 Bn \$



4.7 Bn \$



0.8 Bn \$



Debt