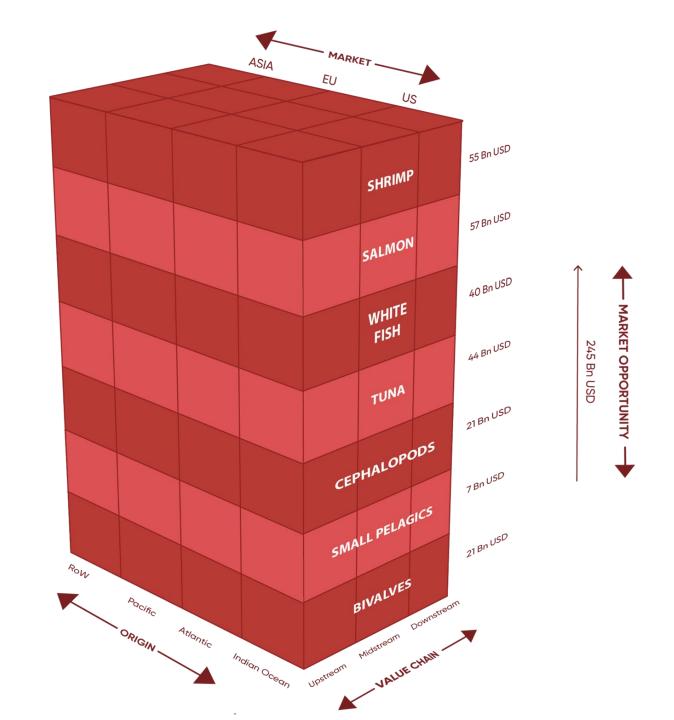

# CF Group Overview



# Who is Captain Fresh

Captain Fresh is a *Global, Multi-Species, House of Brands*, enabled by *Technology* that vertically integrates various *Multi-Geography supply chains* to provide *Differentiated, Traceable, High Quality* products for our customers.



#### **To Enable this**

Create a vertically integrated sustainable seafood platform with multi-species, multi-origin capabilities.





#### **Our Global Presence**









## **Complimentary Strengths**

propositions for buyers





### Our Backers

Supported by some of the largest financial institutions in the world on both equity and debt side





58 Bn \$



21 Bn \$







8.2 Bn \$



4.7 Bn \$



0.8 Bn \$



Debt